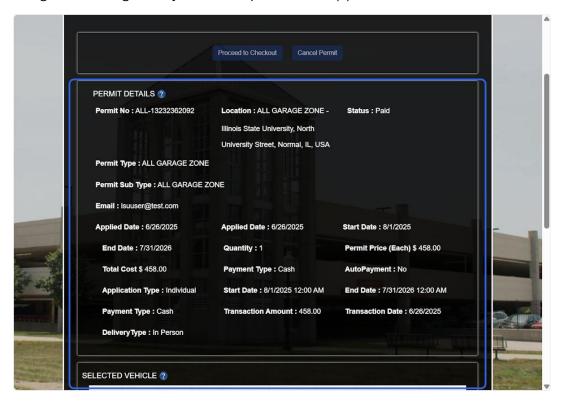

# **Transaction Complete**

Once payment is processed, the Permit Details page will provide the transaction details. Your permit is digital and assigned to your vehicle plate number(s).