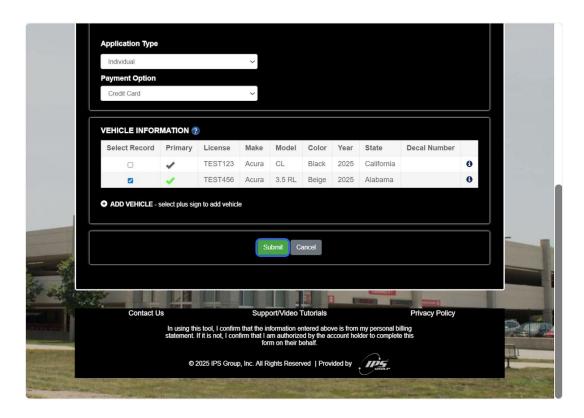

#### **Permit Application**

On the following page, proceed to **Select Permit Type** and choose from the available permits listed. Continue to **Buy**.

Complete the permit application below by selecting or adding the vehicle that you would like to purchase the permit for and **Submit**.