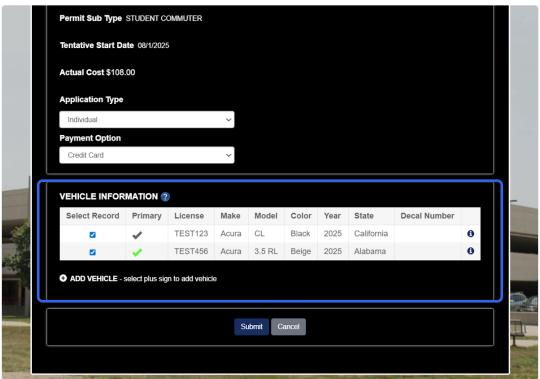

#### **Permit Application**

On the following page, proceed to **Select Permit Type** and choose from the available permits listed. Continue to **Buy**.

Complete the permit application below by selecting or adding the vehicle that you would like to purchase the permit for and **Submit**.

## **Submit Payment**

Continue to Pay Now and enter your card details. Continue to Submit Payment.