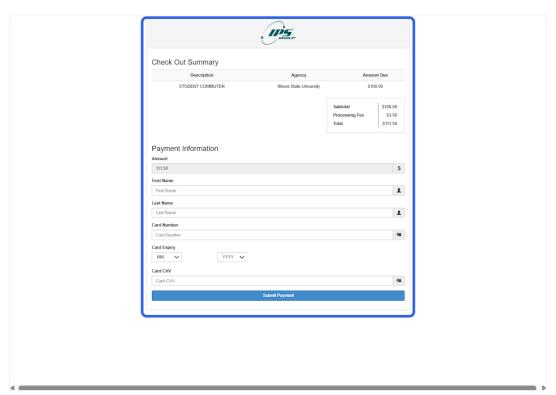

## **Submit Payment**

Continue to Pay Now and enter your card details. Continue to Submit Payment.