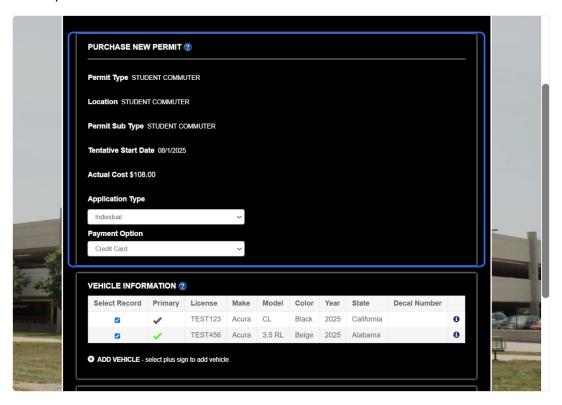

#### **Permit Application**

On the following page, proceed to **Select Permit Type** and choose from the available permits listed. Continue to **Buy**.

Complete the permit application below by selecting or adding the vehicle that you would like to purchase the permit for and **Submit**.