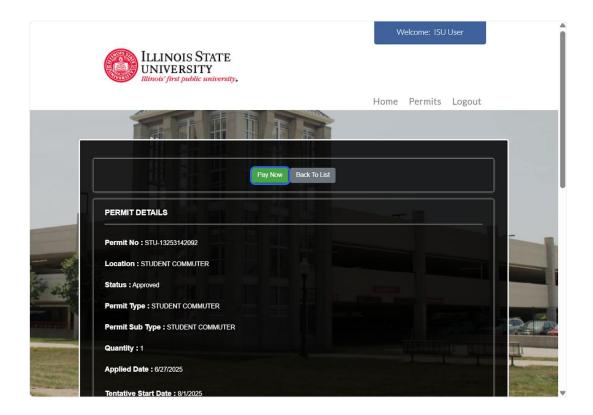

#### **Permit Application**

On the following page, proceed to **Select Permit Type** and choose from the available permits listed. Continue to **Buy**.

Complete the permit application below by selecting or adding the vehicle that you would like to purchase the permit for and **Submit**.

## **Submit Payment**

Continue to Pay Now and enter your card details. Continue to Submit Payment.