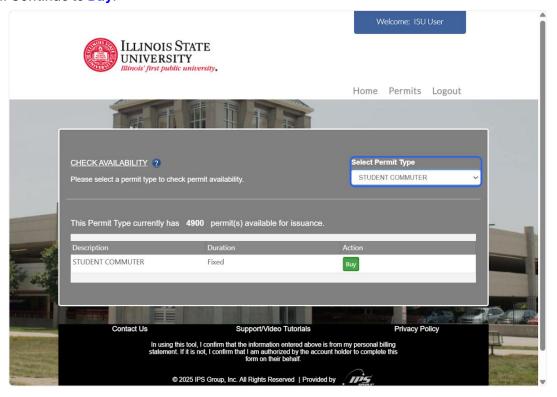

#### **Permit Application**

On the following page, proceed to **Select Permit Type** and choose from the available permits listed. Continue to **Buy**.

Complete the permit application below by selecting or adding the vehicle that you would like to purchase the permit for and **Submit**.